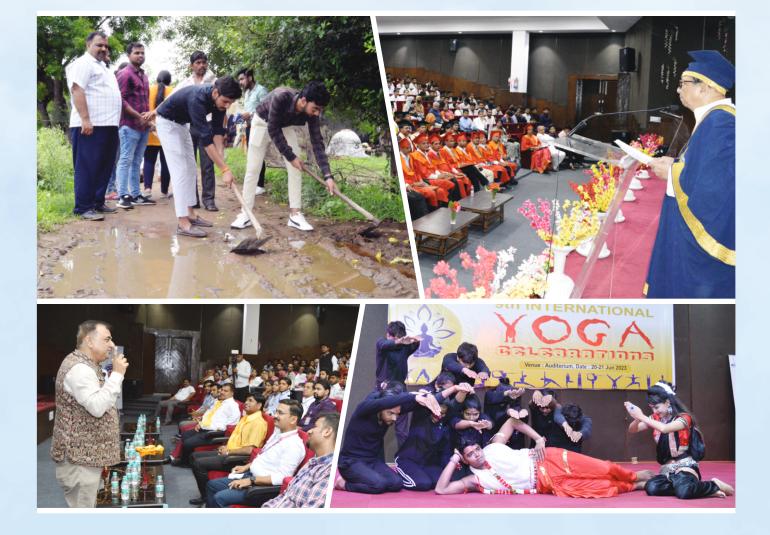

# ANNUAL REPORT 2023-2024



# **ANNUAL REPORT**

Year: 2023-2024



(1 July 2023 - 30 June 2024)

# MANGALAYATAN UNIVERSITY 33rd Milestone Aligarh-Mathura Highway PO: - Beswan, Aligarh-202146, India Phone: 8393878627 & 9358333333 E-mail: info@mangalayatan.edu.in Website: www.mangalayatan.in



1

Chancellor Shri. Achyutanand Mishra

Pro-Chancellor **Prof. Pannala Ramaiah** 

Chairman Shri. Hemant Goyal

Vice Chancellor

Prof. P.K. Dashora

Pro-Vice Chancellor **Prof. Ciddi Veeresham** 

Registrar (Brig.) Sumar Vir Singh (Retd.)

# Finance Officer Shri Manoj Gupta





# **Executive Summary**

#### Introduction

Mangalayatan University (MU) has been created under "The Mangalayatan University, Uttar Pradesh Act, 2006" and notified by the Government of Uttar Pradesh as Act No. 32 of 2006, by its Gazette No. 362/VII-V-